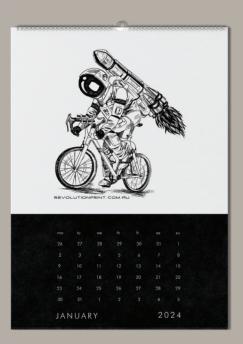

# 2024 Calendars

A4 portrait | wire bound | half moon + hanger | hangs flipped over

| Quantity | Price    | Unit Cost | GST    | Total Price |
|----------|----------|-----------|--------|-------------|
| 10       | 374.00   | 37.40     | 37.40  | \$411.40    |
| 25       | 508.00   | 20.32     | 50.80  | \$558.80    |
| 50       | 723.00   | 14.46     | 72.30  | \$795.30    |
| 100      | 1,110.00 | 11.10     | 111.00 | \$1,221.00  |
| 150      | 1,493.00 | 9.95      | 149.30 | \$1,642.30  |
| 200      | 1,660.00 | 8.30      | 166.00 | \$1,826.00  |
| 250      | 1,916.00 | 7.66      | 191.60 | \$2,107.60  |
| 300      | 2,173.00 | 7.24      | 217.30 | \$2,390.30  |
| 400      | 2,697.00 | 6.47      | 269.70 | \$2,699.70  |
| 500      | 3,082.00 | 6.16      | 308.20 | \$3,390.20  |
| 1000     | 5,222.00 | 5.22      | 522.20 | \$5,744.20  |
|          |          |           |        |             |