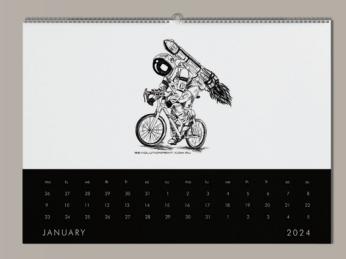

# 2024 Calendars

A4 landscape | wire bound | half moon + hanger | hangs flipped over

| Quantity | Price    | Unit Cost | GST    | Total Price |
|----------|----------|-----------|--------|-------------|
| 10       | 374.00   | 37.40     | 37.40  | \$411.40    |
| 25       | 508.00   | 20.32     | 50.80  | \$558.80    |
| 50       | 723.00   | 14.46     | 72.30  | \$795.30    |
| 100      | 1,110.00 | 11.10     | 111.00 | \$1,221.00  |
| 150      | 1,493.00 | 9.95      | 149.30 | \$1,642.30  |
| 200      | 1,660.00 | 8.30      | 166.00 | \$1,826.00  |
| 250      | 1,916.00 | 7.66      | 191.60 | \$2,107.60  |
| 300      | 2,173.00 | 7.24      | 217.30 | \$2,390.30  |
| 400      | 2,697.00 | 6.47      | 269.70 | \$2,699.70  |
| 500      | 3,082.00 | 6.16      | 308.20 | \$3,390.20  |
| 1000     | 5,222.00 | 5.22      | 522.20 | \$5,744.20  |